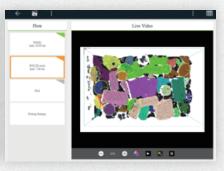

### Application Videos of TM 3DVision<sup>™</sup>:

Please visit Techman Robot official website for more information about the compatible 3D camera of TM 3DVisionTM solution.

f 💿 in ⊵ IAS AUTOMATION