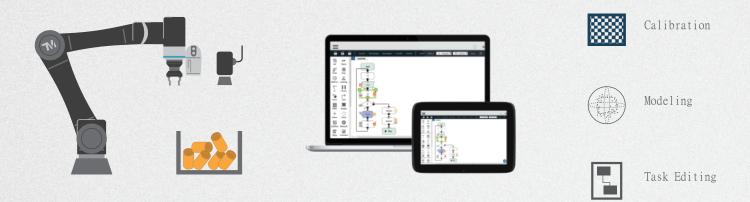

### Step by Step Instructions to Build a Vision Task

TM 3DVisionTM is designed with a process-oriented user interface. Simply follow the instructions in TMflowTM and it will guide you through all steps of building a 3D vision task such as object modeling, camera calibration, and object finding.

### Find

Using geometry shapes (EX: box, sphere), CAD model or point pose as reference pattern to find the object

### Modeling

Use the 3D camera to perform modeling or use pre-defined CAD models

### Clustering

Use certain algorithm to separate the point cloud of the objects into several smaller groups. This will reduce the calculating efforts and speed up the process