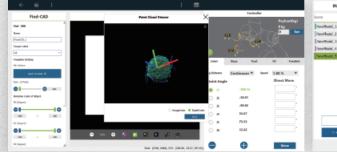

### Step by Step Instructions to Build a Vision Task

TM 3DVisionTM is designed with a process-oriented user interface. Simply follow the instructions in TMflowTM and it will guide you through all steps of building a 3D vision task such as object modeling, camera calibration, and object finding.

### Modeling

Use the 3D camera to perform modeling or use pre-defined CAD models